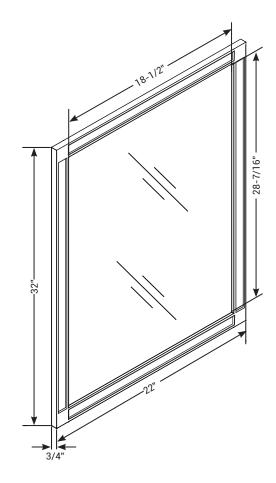

# MIRA 22 IN. X 32 IN. MIRROR

CAMMIR32MB (Midnight Blue)

| FEATURES                             |                        |
|--------------------------------------|------------------------|
| MODEL                                | CAMMIR32MB             |
| SIZE                                 | 32" L x 22" W x 3/4" H |
| WEIGHT                               | 18.3 lbs.              |
| MATERIAL                             | Wood                   |
| ORIENTATION                          | Horizontal or vertical |
| INSTALL                              | Wall mounted           |
| Designed to match the Mira family of |                        |

- Designed to match the Mira family of vanities in midnight blue
- Can be mounted for horizontal or vertical display
- Mounting hardware included
- Mirrored surface dimensions are 28-7/16" L x 18-1/2" W
- 1 Year Limited Residential Warranty