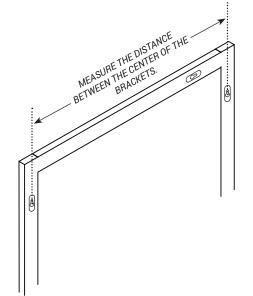

### **INSTALL THE MIRROR**

Hanging brackets come pre-installed on the back of the mirror frame.

- 1. Determine the desired orientation vertical or horizontal. Measure the distance from the center of the brackets.
- 2. Identify the location for the mirror. Using a level to ensure a straight line, make two marks at the same distance measured in the first step.
- 3. Pre-drill holes and install the anchors included with the mirror. Install the screws in the anchors, leaving at least 1/4" for the mirror brackets to hang onto.
- 4. Hang your mirror.