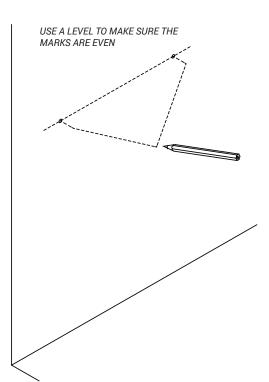

### **INSTALL THE MIRROR**

Hanging brackets come pre-installed on the back of the mirror frame.

- 1. Determine the desired orientation vertical or horizontal. Measure the distance from the center of the brackets.
- 2. Identify the location for the mirror. Using a level to ensure a straight line, make two marks at the same distance measured in the first step.
- 3. Pre-drill holes and install the anchors included with the mirror. Install the screws in the anchors, leaving at least 1/4" for the mirror brackets to hang onto.
- 4. Hang your mirror.