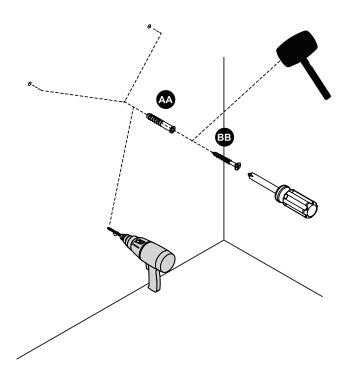

### **INSTALL THE MIRROR**

Hanging brackets come pre-installed on the back of the mirror frame.

- 1. Determine the desired orientation vertical or horizontal. Measure the distance from the center of the brackets.
- 2. Identify the location for the mirror. Using a level to ensure a straight line, make two marks at the same distance measured in the first step.
- 3. Pre-drill holes and install the anchors included with the mirror. Install the screws in the anchors, leaving at least 1/4" for the mirror brackets to hang onto.
- 4. Hang your mirror.