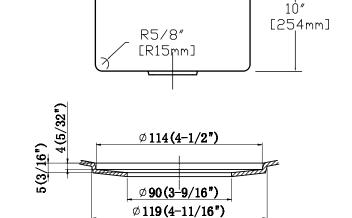

## **FRONT VIEW**

DRAIN

| FEATURES |                          |
|----------|--------------------------|
| MODEL    | CAHCASS1616UMSB-M        |
| SIZE     | Overall: 16" x 16" x 10" |
| BOWL(S)  | 14" x 14" x 10"          |
| DEPTH    | 10"                      |
| MATERIAL | Stainless Steel          |
| DRAIN    | Center                   |
| MOUNT    | Undermount               |
|          |                          |