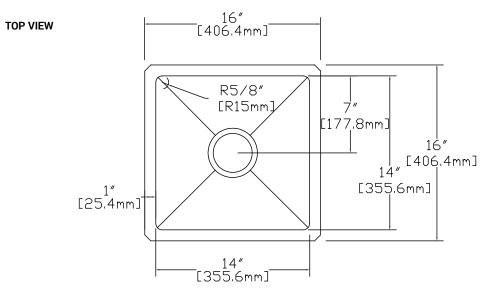

## **FRONT VIEW**

DRAIN

| FEATURES |                          |
|----------|--------------------------|
| MODEL    | CAHCASS1616UMSB-M        |
| SIZE     | Overall: 16" x 16" x 10" |
| BOWL(S)  | 14" x 14" x 10"          |
| DEPTH    | 10"                      |
| MATERIAL | Stainless Steel          |
| DRAIN    | Center                   |
| MOUNT    | Undermount               |
|          |                          |