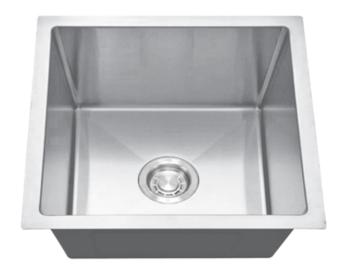

## 16 IN. SINGLE BOWL UNDERMOUNT BAR/PREP SINK [ \_\_A

CAHCASS1616UMSB-M

## **FRONT VIEW**

DRAIN

| FEATURES |                          |
|----------|--------------------------|
| MODEL    | CAHCASS1616UMSB-M        |
| SIZE     | Overall: 16" x 16" x 10" |
| BOWL(S)  | 14" x 14" x 10"          |
| DEPTH    | 10"                      |
| MATERIAL | Stainless Steel          |
| DRAIN    | Center                   |
| MOUNT    | Undermount               |
|          |                          |

- · Single Bowl
- · Satin Brushed Nickel Finish
- 16 Gauge Thickness
- 304 Stainless Steel Sink
- Sound Cancellation Pads
- Thermal Undercoating
- Includes Bottom Grid(s) and 1 **Basket Strainer**
- Compatible with garbage disposals; does not require a flange extension
- Limited Lifetime Warranty