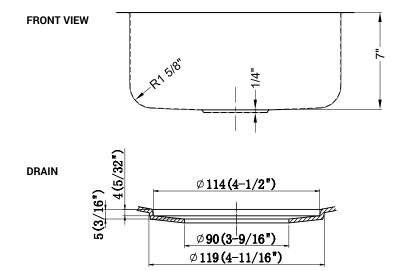

## 16 IN. SINGLE BOWL UNDERMOUNT BAR/PREP SINK ( CAMABA

CAHCASS16RUMSB

| TOP VIEW | 15/18           |
|----------|-----------------|
|          | 01518"          |
|          | 1" Ø Ø Ø 17 110 |
|          |                 |
|          |                 |
|          |                 |

| FEATURES |                      |  |
|----------|----------------------|--|
| MODEL    | CAHCASS16RUMSB       |  |
| SIZE     | Overall: ø17.125"x7" |  |
| BOWL(S)  | ø15.125"x7"          |  |
| DEPTH    | 7"                   |  |
| WEIGHT   | 26 lbs.              |  |
| MATERIAL | Stainless Steel      |  |
| DRAIN    | Center               |  |
| MOUNT    | Undermount           |  |