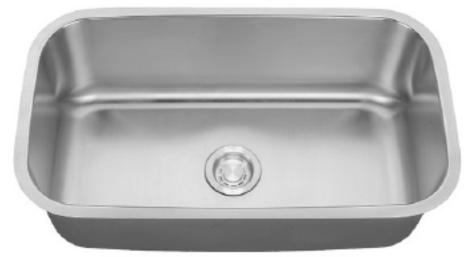

## 30 IN. SINGLE BOWL UNDERMOUNT KITCHEN SINK

CAHCASS3018UMSB

**TOP VIEW** 

## DRAIN

| FEATURES |                             |
|----------|-----------------------------|
| MODEL    | CAHCASS3018UMSB             |
| SIZE     | Overall: 30" x 18.125" x 9" |
| BOWL(S)  | 28" x 16.125" x 9"          |
| DEPTH    | 9"                          |
| WEIGHT   | 40 lbs.                     |
| MATERIAL | Stainless Steel             |
| DRAIN    | Center                      |
| MOUNT    | Undermount                  |