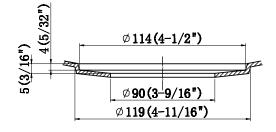

## DRAIN

| FEATURES |                             |
|----------|-----------------------------|
| MODEL    | CAHCASS3018UMSB             |
| SIZE     | Overall: 30" x 18.125" x 9" |
| BOWL(S)  | 28" x 16.125" x 9"          |
| DEPTH    | 9"                          |
| WEIGHT   | 40 lbs.                     |
| MATERIAL | Stainless Steel             |
| DRAIN    | Center                      |
| MOUNT    | Undermount                  |

- 16 Gauge Thickness
- 304 Stainless Steel Sink
- Sound Cancellation Pads
- Thermal Undercoating
- Requires 3-1/2 in. drain assembly and support framing or mounting hardware (not included)
- Compatible with garbage disposals; does not require a flange extension
- · Limited Lifetime Warranty