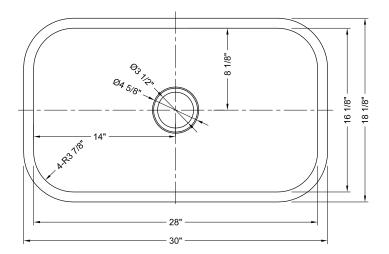

## 30 IN. SINGLE BOWL UNDERMOUNT KITCHEN SINK

CAHCASS3018UMSB

**TOP VIEW** 

## DRAIN

| FEATURES |                             |
|----------|-----------------------------|
| MODEL    | CAHCASS3018UMSB             |
| SIZE     | Overall: 30" x 18.125" x 9" |
| BOWL(S)  | 28" x 16.125" x 9"          |
| DEPTH    | 9"                          |
| WEIGHT   | 40 lbs.                     |
| MATERIAL | Stainless Steel             |
| DRAIN    | Center                      |
| MOUNT    | Undermount                  |