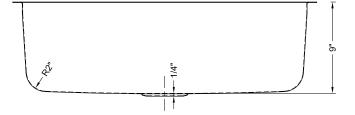

## DRAIN

| FEATURES |                             |
|----------|-----------------------------|
| MODEL    | CAHCASS3018UMSB             |
| SIZE     | Overall: 30" x 18.125" x 9" |
| BOWL(S)  | 28" x 16.125" x 9"          |
| DEPTH    | 9"                          |
| WEIGHT   | 40 lbs.                     |
| MATERIAL | Stainless Steel             |
| DRAIN    | Center                      |
| MOUNT    | Undermount                  |