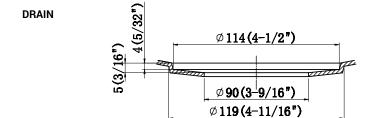

# MODEL CAHCASS3218UMSB SIZE Overall: 32" x 18" x 10" BOWL(S) 30" x 16" x 10" DEPTH 10" MATERIAL Stainless Steel DRAIN Rear MOUNT Undermount

- Single Bowl
- · Satin Brushed Nickel Finish
- 16 Gauge Thickness
- 304 Stainless Steel Sink
- Sound Cancellation Pads
- Thermal Undercoating
- Includes Bottom Grid(s) and 1 Basket Strainer
- Compatible with garbage disposals; does not require a flange extension
- Limited Lifetime Warranty