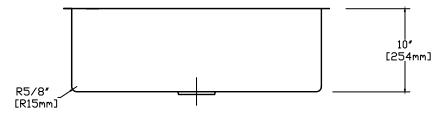

### FRONT VIEW

# MODEL CAHCASS3218UMSB SIZE Overall: 32" x 18" x 10" BOWL(S) 30" x 16" x 10" DEPTH 10" MATERIAL Stainless Steel DRAIN Rear MOUNT Undermount

- Single Bowl
- · Satin Brushed Nickel Finish
- 16 Gauge Thickness
- 304 Stainless Steel Sink
- Sound Cancellation Pads
- Thermal Undercoating
- Includes Bottom Grid(s) and 1 Basket Strainer
- Compatible with garbage disposals; does not require a flange extension
- Limited Lifetime Warranty