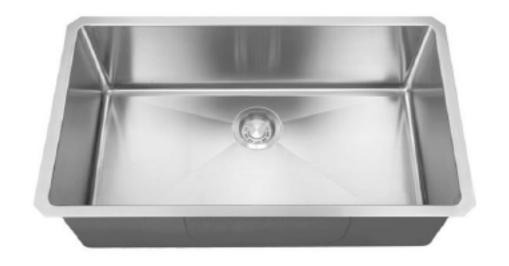

## 32 IN. SINGLE BOWL UNDERMOUNT KITCHEN SINK

CAHCASS3218UMSB

# MODEL CAHCASS3218UMSB SIZE Overall: 32" x 18" x 10" BOWL(S) 30" x 16" x 10" DEPTH 10" MATERIAL Stainless Steel DRAIN Rear MOUNT Undermount

- Single Bowl
- · Satin Brushed Nickel Finish
- 16 Gauge Thickness
- 304 Stainless Steel Sink
- Sound Cancellation Pads
- Thermal Undercoating
- Includes Bottom Grid(s) and 1 Basket Strainer
- Compatible with garbage disposals; does not require a flange extension
- Limited Lifetime Warranty