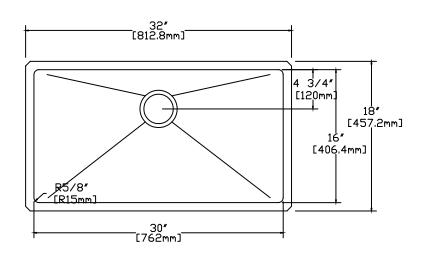

### **TOP VIEW**

# MODEL CAHCASS3218UMSB SIZE Overall: 32" x 18" x 10" BOWL(S) 30" x 16" x 10" DEPTH 10" MATERIAL Stainless Steel DRAIN Rear MOUNT Undermount

- Single Bowl
- · Satin Brushed Nickel Finish
- 16 Gauge Thickness
- 304 Stainless Steel Sink
- Sound Cancellation Pads
- Thermal Undercoating
- Includes Bottom Grid(s) and 1 Basket Strainer
- Compatible with garbage disposals; does not require a flange extension
- Limited Lifetime Warranty