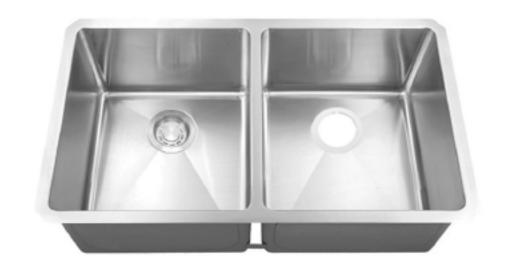

## 32 IN. 50/50 BOWL UNDERMOUNT KITCHEN SINK

CAHCASS325050UMDB-M

| TOP VIEW | 32 <b>″</b><br>[812.8mm] |                      | †                                                                |
|----------|--------------------------|----------------------|------------------------------------------------------------------|
|          | R5/8" [R15mm]            |                      | 18"<br>[43/4"<br>[120mm]<br>18"<br>[457.2mm]<br>16"<br>[406.4mm] |
|          | 14 1/2"<br>[368.3mm]     | 14 1/2"<br>[368.3mm] | +                                                                |

## FEATURESMODELCAHCASS325050UMDB-MSIZEOverall: 32" x 18" x 10"BOWL(S)(L/R)14.5" x 16" x 10"DEPTH10"MATERIALStainless SteelDRAINRearMOUNTUndermount

- Double Bowl 50/50 Split
- · Satin Brushed Nickel Finish
- 16 Gauge Thickness
- 304 Stainless Steel Sink
- Sound Cancellation Pads
- Thermal Undercoating
- Includes Bottom Grid(s) and 1 Basket Strainer
- Compatible with garbage disposals; does not require a flange extension
- Limited Lifetime Warranty