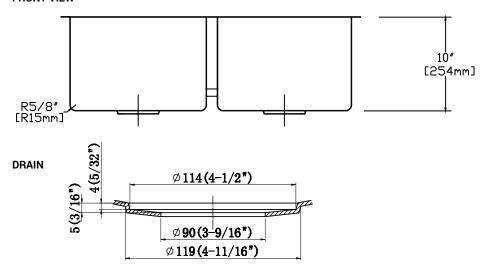

-|------------------------------------------------------------------|
|          | R5/8" [R15mm]            |                      | 18"<br>[43/4"<br>[120mm]<br>18"<br>[457.2mm]<br>16"<br>[406.4mm] |
|          | 14 1/2"<br>[368.3mm]     | 14 1/2"<br>[368.3mm] | +                                                                |

## FEATURESMODELCAHCASS325050UMDB-MSIZEOverall: 32" x 18" x 10"BOWL(S)(L/R)14.5" x 16" x 10"DEPTH10"MATERIALStainless SteelDRAINRearMOUNTUndermount

- Double Bowl 50/50 Split
- · Satin Brushed Nickel Finish
- 16 Gauge Thickness
- 304 Stainless Steel Sink
- Sound Cancellation Pads
- Thermal Undercoating
- Includes Bottom Grid(s) and 1 Basket Strainer
- Compatible with garbage disposals; does not require a flange extension
- Limited Lifetime Warranty

## FRONT VIEW



## BEFORE YOU BEGIN INSTALLATION

- Carefully Read the instructions before starting installation.
- This product should be installed by an experienced professional.
- Drain pipe is not supplied. Connect to an existing drain pipe.

If you are missing any part, please stop and contact us immediately at (205) 702-9101.