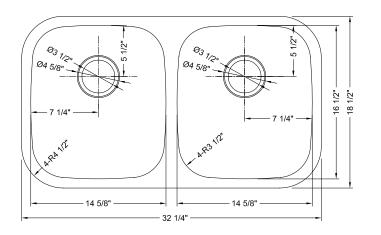

## **32 IN. DOUBLE BOWL UNDERMOUNT KITCHEN SINK**

CAHCASS325050UMDB-S

TOP VIEW

FRONT VIEW

DRAIN

| FEATURES |                              |
|----------|------------------------------|
| MODEL    | CAHCASS325050UMDB-S          |
| SIZE     | Overall: 32.25" x 18.5" x 9" |
| BOWL(S)  | (L/R) 14.5" x 16.5" x 9"     |
| DEPTH    | 9"                           |
| WEIGHT   | 46 lbs.                      |
| MATERIAL | Stainless Steel              |
| DRAIN    | Rear                         |
| MOUNT    | Undermount                   |