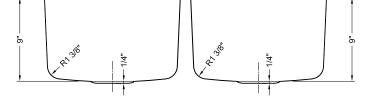

## **32 IN. DOUBLE BOWL UNDERMOUNT KITCHEN SINK**

CAHCASS325050UMDB-S

TOP VIEW

FRONT VIEW

DRAIN

| FEATURES |                              |
|----------|------------------------------|
| MODEL    | CAHCASS325050UMDB-S          |
| SIZE     | Overall: 32.25" x 18.5" x 9" |
| BOWL(S)  | (L/R) 14.5" x 16.5" x 9"     |
| DEPTH    | 9"                           |
| WEIGHT   | 46 lbs.                      |
| MATERIAL | Stainless Steel              |
| DRAIN    | Rear                         |
| MOUNT    | Undermount                   |