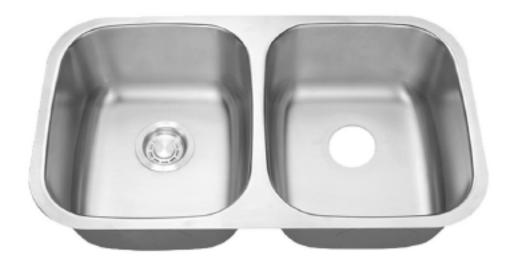

## **32 IN. DOUBLE BOWL UNDERMOUNT KITCHEN SINK**

CAHCASS325050UMDB-S

TOP VIEW

FRONT VIEW

DRAIN

| FEATURES |                              |
|----------|------------------------------|
| MODEL    | CAHCASS325050UMDB-S          |
| SIZE     | Overall: 32.25" x 18.5" x 9" |
| BOWL(S)  | (L/R) 14.5" x 16.5" x 9"     |
| DEPTH    | 9"                           |
| WEIGHT   | 46 lbs.                      |
| MATERIAL | Stainless Steel              |
| DRAIN    | Rear                         |
| MOUNT    | Undermount                   |