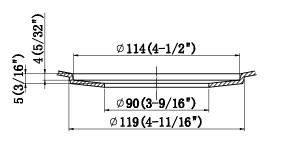

• 16 Gauge Thickness

• 304 Stainless Steel Sink

• Sound Cancellation Pads

Thermal Undercoating

• Requires 3-1/2 in. drain assembly and support framing or mounting hardware (not included)

• Compatible with garbage disposals; does not require a flange extension