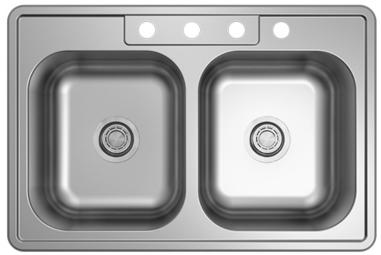

### 25 IN. SINGLE BOWL TOPMOUNT KITCHEN SINK

CAHCASS3322DIDB-20.4

# **FEATURES**

| MODEL    | CAHCASS3322DIDB-20.4          |
|----------|-------------------------------|
| SIZE     | Overall:<br>33" x 22" x 8.25" |
| BOWL(S)  | (L/R)14.125" x 15.75" x 8.25" |
| DEPTH    | 6"                            |
| WEIGHT   |                               |
| MATERIAL | Stainless Steel               |
| DRAIN    | Center                        |
| MOUNT    | Undermount                    |