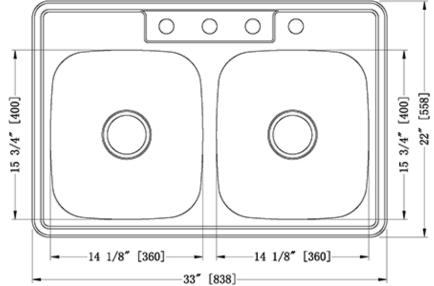

## **TOP VIEW**

# **FEATURES**

| MODEL    | CAHCASS3322DIDB-20.4          |
|----------|-------------------------------|
| SIZE     | Overall:<br>33" x 22" x 8.25" |
| BOWL(S)  | (L/R)14.125" x 15.75" x 8.25" |
| DEPTH    | 6"                            |
| WEIGHT   |                               |
| MATERIAL | Stainless Steel               |
| DRAIN    | Center                        |
| MOUNT    | Undermount                    |