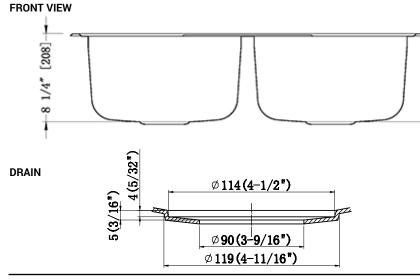

# **FEATURES**

| MODEL    | CAHCASS3322DIDB-20.4          |
|----------|-------------------------------|
| SIZE     | Overall:<br>33" x 22" x 8.25" |
| BOWL(S)  | (L/R)14.125" x 15.75" x 8.25" |
| DEPTH    | 6"                            |
| WEIGHT   |                               |
| MATERIAL | Stainless Steel               |
| DRAIN    | Center                        |
| MOUNT    | Undermount                    |

- 20 Gauge Thickness
- 304 Stainless Steel Sink
- Sound Cancellation Pads
- Thermal Undercoating
- Requires 3-1/2 in. drain assembly and support framing or mounting hardware (not included)
- Compatible with garbage disposals; does not require a flange extension
- Limited Lifetime Warranty